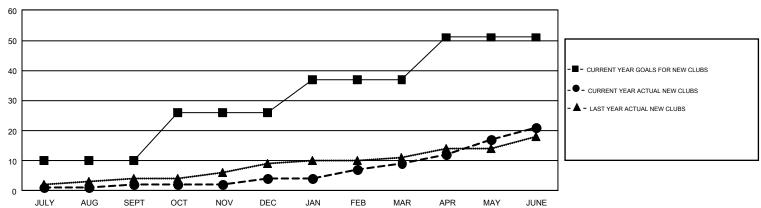

## GMT Constitutional Area 1, Group E

GMT: OPEN

REPORT DOES NOT INCLUDE CLUBS IN UNDISTRICTED AREAS.

| Clubs                 |               |           |               | Members               |                           |                         |                                                    |  |
|-----------------------|---------------|-----------|---------------|-----------------------|---------------------------|-------------------------|----------------------------------------------------|--|
| RESULTS FOR 2018-2019 |               |           |               | RESULTS FOR 2018-2019 |                           |                         |                                                    |  |
| QUARTER               | NEW CLUB GOAL | NEW CLUBS | DROPPED CLUBS | QUARTER               | MEMBER GROWTH NET<br>GOAL | MEMBER GROWTH<br>ACTUAL | DROPPED<br>MEMBERS ACTUAL<br>(including transfers) |  |
| JULY/AUG/SEPT         | 10            | 2         | 17            | JULY/AUG/SEPT         | 216                       | 941                     | 1,001                                              |  |
| OCT/NOV/DEC           | 16            | 2         | 19            | OCT/NOV/DEC           | 494                       | 963                     | 1,511                                              |  |
| JAN/FEB/MAR           | 11            | 5         | 5             | JAN/FEB/MAR           | 434                       | 1,105                   | 996                                                |  |
| APR/MAY/JUNE          | 14            | 12        | 16            | APR/MAY/JUNE          | 489                       | 1,532                   | 2,024                                              |  |

## GOALS AND ACTUAL NEW CLUBS CUMULATIVE

| DROPPED CLUBS: 57              |       | 938 CLUBS OF 1,555 ADDED 1 OR<br>MORE NEW MEMBERS | GENDER DISTRIBUTION             |                 |       |
|--------------------------------|-------|---------------------------------------------------|---------------------------------|-----------------|-------|
|                                |       |                                                   | MALE                            | 22,144 (62.56%) |       |
|                                |       | 1                                                 | FEMALE                          | 13,251 (37.44%) |       |
| DROPPED MEMBERS                |       |                                                   |                                 |                 |       |
| DECEASED                       | 608   | CLICK HERE FOR CUMULATIVE                         | TOTAL FAMILY UNIT MEMBERS       |                 | 6,613 |
| CLUB CANCELLED 353 OTHER 4,565 |       | MEMBERSHIP DATA                                   | FAMILY MEMBERS PAYING HALF DUES |                 |       |
|                                |       |                                                   |                                 |                 | 3,397 |
| TOTAL                          | 5,526 |                                                   |                                 |                 |       |