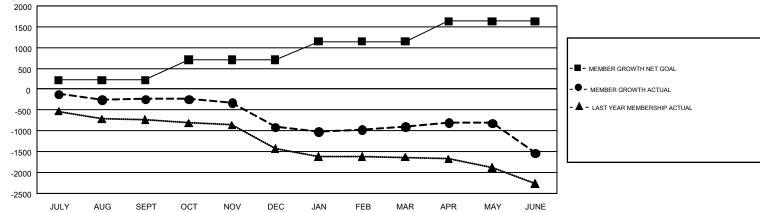

## GMT Constitutional Area 1, Group E

GMT: OPEN

REPORT DOES NOT INCLUDE CLUBS IN UNDISTRICTED AREAS.

| Clubs                 |               |           |               | Members               |                           |                         |                                                    |  |
|-----------------------|---------------|-----------|---------------|-----------------------|---------------------------|-------------------------|----------------------------------------------------|--|
| RESULTS FOR 2018-2019 |               |           |               | RESULTS FOR 2018-2019 |                           |                         |                                                    |  |
| QUARTER               | NEW CLUB GOAL | NEW CLUBS | DROPPED CLUBS | QUARTER               | MEMBER GROWTH NET<br>GOAL | MEMBER GROWTH<br>ACTUAL | DROPPED<br>MEMBERS ACTUAL<br>(including transfers) |  |
| JULY/AUG/SEPT         | 10            | 2         | 17            | JULY/AUG/SEPT         | 216                       | 941                     | 1,001                                              |  |
| OCT/NOV/DEC           | 16            | 2         | 19            | OCT/NOV/DEC           | 494                       | 963                     | 1,511                                              |  |
| JAN/FEB/MAR           | 11            | 5         | 5             | JAN/FEB/MAR           | 434                       | 1,105                   | 996                                                |  |
| APR/MAY/JUNE          | 14            | 12        | 16            | APR/MAY/JUNE          | 489                       | 1,532                   | 2,024                                              |  |

## GOALS AND ACTUAL NEW CLUBS CUMULATIVE

| DROPPED CLUBS: 57              |       | 938 CLUBS OF 1,555 ADDED 1 OR<br>MORE NEW MEMBERS | GENDER DISTRIBUTION             |                 |       |
|--------------------------------|-------|---------------------------------------------------|---------------------------------|-----------------|-------|
|                                |       |                                                   | MALE                            | 22,144 (62.56%) |       |
|                                |       | 1                                                 | FEMALE                          | 13,251 (37.44%) |       |
| DROPPED MEMBERS                |       |                                                   |                                 |                 |       |
| DECEASED                       | 608   | CLICK HERE FOR CUMULATIVE                         | TOTAL FAMILY UNIT MEMBERS       |                 | 6,613 |
| CLUB CANCELLED 353 OTHER 4,565 |       | MEMBERSHIP DATA                                   | FAMILY MEMBERS PAYING HALF DUES |                 |       |
|                                |       |                                                   |                                 |                 | 3,397 |
| TOTAL                          | 5,526 |                                                   |                                 |                 |       |